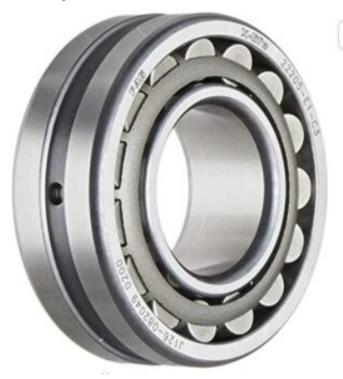

## FAG 22205E1-C3 Spherical Roller Bearing, Straight Bore

, Steel Cage, C3 Clearance, Metric, 25mm ID, 52mm OD, 18mm Width

Product details
Brand FAG Bearings
Material Alloy Steel
Item Dimensions LxWxH 2.3 x 0.8 x 2.3 inches
Item Weight 0.35 Pounds
Certification DIN 623-1, ISO 281, ISO 492, ISO 683-17, DIN ISO 281

Bearing Type Ball Bearing

E1 Series two row spherical roller bearing with oversize rollers and maximum misalignment adjustment for applications that support high radial and oscillating axial loads

Pressed steel cage has high wear resistance and spaces the rollers for even load distribution and prevents contact to reduce friction, vibration, and noise

P5 precision on rings and hardened inner ring

C3 radial clearance is larger than normal for applications where impact loads and vibration are severe, or thermal expansion is a factor