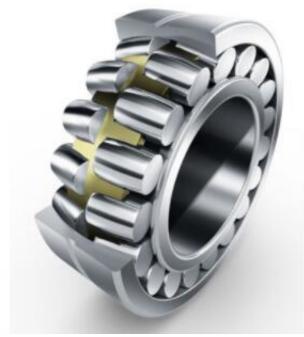

## FAG 23120-E1A-M-C3 - Spherical Roller Bearing

Product details Brand FAG (Schaeffler) Material Alloy Steel Bearing Type Roller Bearing Compatible Lubricant Grease See more product details Note: Products with electrical plugs are designed for use in the US. Outlets and voltage differ internationally and this product may require an adapter or converter for use in your destination. Please check compatibility before purchasing.

Product information Technical Details Manufacturer ?FAG (Schaeffler) Material ?Alloy Steel Measurement System ?Metric

- 100 mm ID, 165 mm OD, 52 mm Width, Straight Bore, Open, Brass Cage