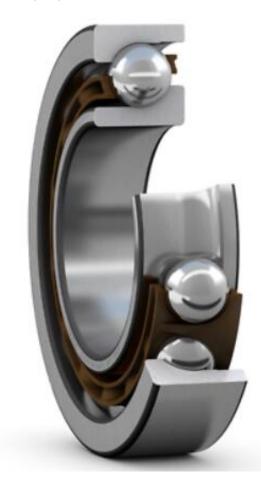

## 7313BEP SKF Bearing 65mm ID x 140mm OD x 33mm Wide

7313 BEP 65x140x33mm SKF Angular Contact Ball Bearing

Metric, Bearing, Bearing Steel, 40° Contact anglePlease note: If the selected brand is unavailable a suitable alternative will be supplied
Outside Diameter (mm) 140
Modified Item No
MPN 7313 BEP
Type BEARING
Brand SKF
Unit Type kg
Custom Bundle No
Modification Description None
Bearing Type Angular Contact Ball Bearing
Total Width (mm) 33
Bundle Description None
Unit Quantity None