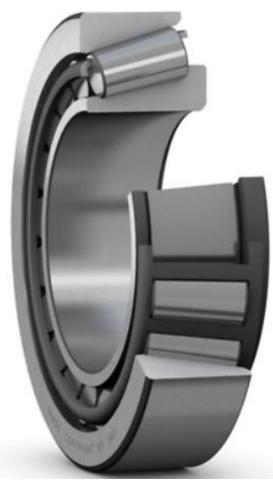

## L68149/111 35x60x16.82mm SKF Tapered Roller Bearing

| em specifics                                                                                    |      |
|-------------------------------------------------------------------------------------------------|------|
| ondition:                                                                                       |      |
| ew: A brand-new, unused, unopened, undamaged item in its original packaging (where packaging is | Read |
| oreabout the condition                                                                          |      |
| /pe:                                                                                            |      |
| EARING                                                                                          |      |
| earing Type:                                                                                    |      |
| apered roller bearing                                                                           |      |
| side Diameter (mm):                                                                             |      |
|                                                                                                 |      |
| utside Diameter (mm):                                                                           |      |
|                                                                                                 |      |
| idth (mm):                                                                                      |      |
| 5.82                                                                                            |      |
| ustom Bundle:                                                                                   |      |
| 0                                                                                               |      |
| undle Description:                                                                              |      |
| one                                                                                             |      |
| odified Item:                                                                                   |      |
| 0                                                                                               |      |
| odification Description:                                                                        |      |
| one                                                                                             |      |
| nit Quantity:                                                                                   |      |
| one                                                                                             |      |
| nit Type:                                                                                       |      |
|                                                                                                 |      |
| ountry/Region of Manufacture:                                                                   |      |
| nknown                                                                                          |      |
| rand:                                                                                           |      |
| ⟨F                                                                                              |      |
| PN:                                                                                             |      |