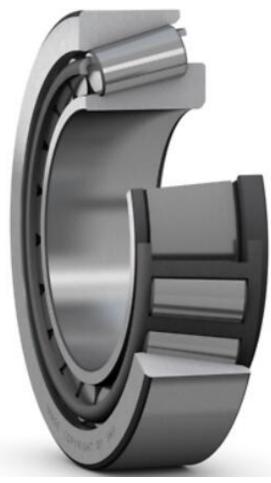

## L432348/310 SKF Single Row Taper Roller Bearing

| Item specifics |  |
|----------------|--|
| Condition:     |  |

New: A brand-new, unused, unopened, undamaged item in its original packaging (where packaging is ... Read moreabout the condition

Type:

**Taper Roller Bearings** 

Brand: SKF

MPN:

L432348/310 Custom Bundle:

No

**Bundle Description:** 

None

Country/Region of Manufacture:

L432348/310 SKF Single Row Taper Roller Bearing
Please note: If the selected brand is unavailable a suitable alternative will be supplied