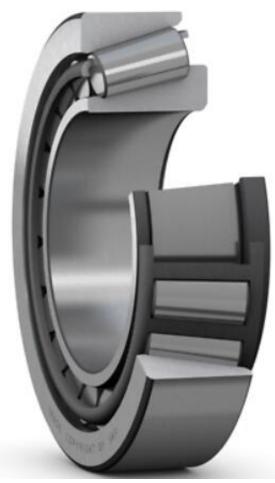

32228

## 32228 SKF Bearing 140mm ID x 250mm OD x 71.75mm Wide

| Item specifics                                                                                       |
|------------------------------------------------------------------------------------------------------|
| Condition:                                                                                           |
| New: A brand-new, unused, unopened, undamaged item in its original packaging (where packaging is Rea |
| moreabout the condition                                                                              |
| Type:                                                                                                |
| BEARING                                                                                              |
| Bearing Type:                                                                                        |
| Tapered roller bearing                                                                               |
| Inside Diameter (mm):                                                                                |
| 140                                                                                                  |
| Outside Diameter (mm):                                                                               |
| 250                                                                                                  |
| Width (mm):                                                                                          |
| 71.75                                                                                                |
| Custom Bundle:                                                                                       |
| No                                                                                                   |
| Bundle Description:                                                                                  |
| None                                                                                                 |
| Modified Item:                                                                                       |
| No                                                                                                   |
| Modification Description:                                                                            |
| None                                                                                                 |
| Unit Quantity:                                                                                       |
| None                                                                                                 |
| Unit Type:                                                                                           |
| kg                                                                                                   |
| Country/Region of Manufacture:                                                                       |
| Unknown                                                                                              |
| Brand:                                                                                               |
| SKF                                                                                                  |
| MPN:                                                                                                 |

please contact EMAIL :sales@edabearings.com for any inquiry

32228 140x250x71.75mm SKF Tapered roller bearing

Metric, Bearing

Please note: If the selected brand is unavailable a suitable alternative will be supplied