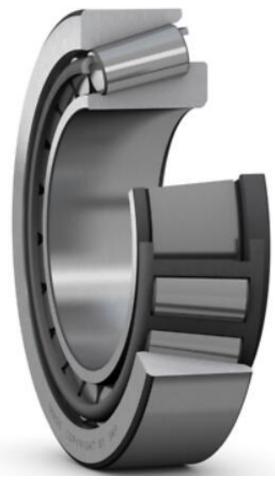

## 32960 SKF Bearing 300mm ID x 420mm OD x 76mm Wide

| Item specifics                                                                                        |
|-------------------------------------------------------------------------------------------------------|
| Condition:                                                                                            |
| New: A brand-new, unused, unopened, undamaged item in its original packaging (where packaging is Read |
| moreabout the condition                                                                               |
| Type:                                                                                                 |
| BEARING                                                                                               |
| Bearing Type:                                                                                         |
| Tapered roller bearing                                                                                |
| Inside Diameter (mm):                                                                                 |
| 300                                                                                                   |
| Outside Diameter (mm):                                                                                |
| 420                                                                                                   |
| Width (mm):                                                                                           |
| 76                                                                                                    |
| Custom Bundle:                                                                                        |
| No                                                                                                    |
| Bundle Description:                                                                                   |
| None                                                                                                  |
| Modified Item:                                                                                        |
| No                                                                                                    |
| Modification Description:                                                                             |
| None                                                                                                  |
| Unit Quantity:                                                                                        |
| None                                                                                                  |
| Unit Type:                                                                                            |
| kg                                                                                                    |
| Country/Region of Manufacture:                                                                        |
| Unknown                                                                                               |
| Brand:                                                                                                |
| SKF                                                                                                   |
| MPN:                                                                                                  |
| 32960                                                                                                 |

32960 300x420x76mm SKF Tapered roller bearing Metric, Bearing, Bearing Steel

Please note: If the selected brand is unavailable a suitable alternative will be supplied