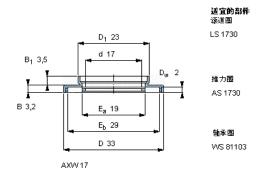

## **NACHI H-E30306J size specifications**

| New Model    | NACHI H-E30306J | da(min)     | 38.5 |
|--------------|-----------------|-------------|------|
| d(mm)        | 30              | db(max)     | 40   |
| B(mm)        | 19              | Db(min)     | 66   |
| D(mm)        | 72              | Da(min)     | 62   |
| C0r          | 16              | S1(min)     | 3    |
| а            | 5.1             | S2(min)     | 4.5  |
| Cone ra(max) | 1.5             | Cup ra(max) | 1.5  |
| Mass         | 0.399           |             |      |